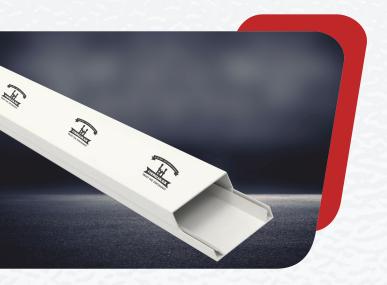

## **CASING CAPING**

Casing capping has a simple press to fit mechanism which enables quick installations as well as maintenance of the wiring.

| Name of Product | HSN Code | Size  |
|-----------------|----------|-------|
| Casing          | 3917     | 12X20 |
| Casing          | 3917     | 25X16 |
| Casing          | 3917     | 30X15 |