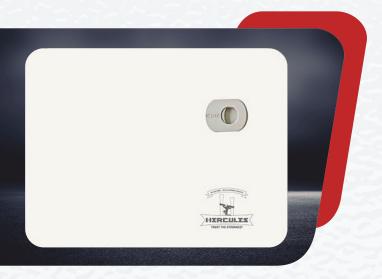

## DISTRIBUTION BOX (SPN / TPN)

Door is separately packed for preventing rusting in double door distribution boards Ample (sufficient) wiring space is provided to ensure proper distribution of neutral and earth wires. This also increase safety and durability of the product.