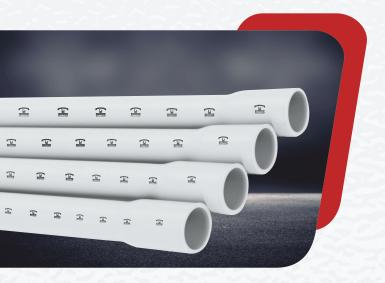

## **PVC CONDUIT PIPES**

We offer high quality **White PVC Conduit Pipes** to cater the demands of our prestigious clients. These products are precisely made for durability and long life.

| Name of Product | HSN Code | Size |
|-----------------|----------|------|
| Light           | 3917     | 25mm |
| Medium          | 3917     | 25mm |
| Heavy           | 3917     | 25mm |