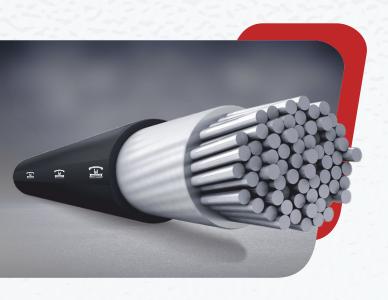

### **ALUMINIUM CABLE**

This Aluminuim cable POWERHARD and suitable for all types of underground networks for public power distribution, as well as low voltage connexions in industrial plants, urban networks, buildings, etc.

| Name of Product | HSN Code | Size | Packing Size |
|-----------------|----------|------|--------------|
| (A.L.) Cable    | 85441990 | 16mm | 90mtr        |
| (A.L.) Cable    | 85441990 | 10mm | 90mtr        |
| (A.L.) Cable    | 85441990 | 10mm | 450mtr       |
| (A.L.) Cable    | 85441990 | 6mm  | 90mtr        |
| (A.L.) Cable    | 85441990 | 4mm  | 90mtr        |
| (A.L.) Cable    | 85441990 | 6mm  | 450mtr       |