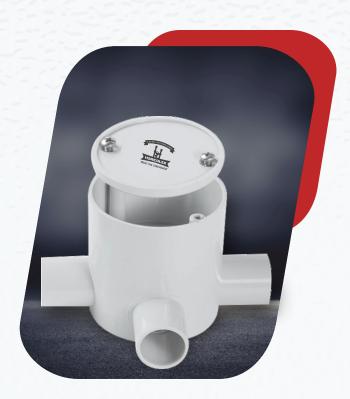

## **JUNCTION BOX**

junction boxes are widely used in ceilings, under floors or concealed behind an access panel particularly in domestic or commercial buildings. The offered junction boxes are ideal for all sorts of electrical junctions and are also used for concealing in one box.