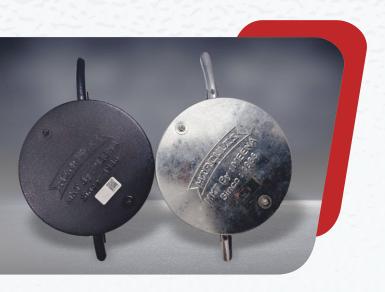

#### **Fan Box GI**

One can avail from us a quality approved assortment of Hercules Ceiling Fan Box. Owing to their top quality, our products are extremely praised amongst the patrons.

| Name of Product          | HSN Code | Weight |
|--------------------------|----------|--------|
| Fan Box (G.I)            | -        | 700gm  |
| Fan Box Gi (Powder Coat) |          |        |