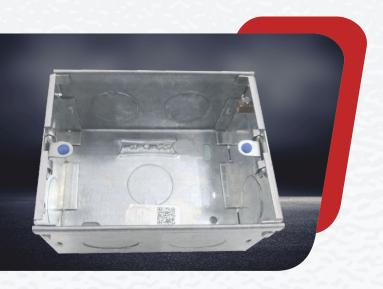

## **MODULAR BOX GI**

Modular boxes have been to meet different modular switch requirements of your home. These modular boxes are rust resistant which makes them long lasting. With a provision for perfect front plate alignment, these boxes come in all module sizes and have perfect width and depth to arrange wiring efficiently.

## **CONCEALED BOX GI**

HERCULES concealed box are made from GI/GP SHEET, 20 gauge thickness with Premium powder Coating which is scratch nd Rust proof (for extra long life)

| Name of Prod  | uct | HSN Code | Size |
|---------------|-----|----------|------|
| Fan Box (G.I) |     | -        | -    |