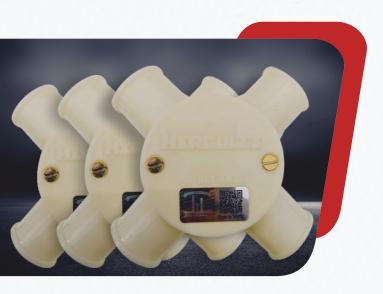

## **JUNCTION BOX**

junction boxes are widely used in ceilings, under floors or concealed behind an access panel particularly in domestic or commercial buildings. The offered junction boxes are ideal for all sorts of electrical junctions and are also used for concealing in one box.