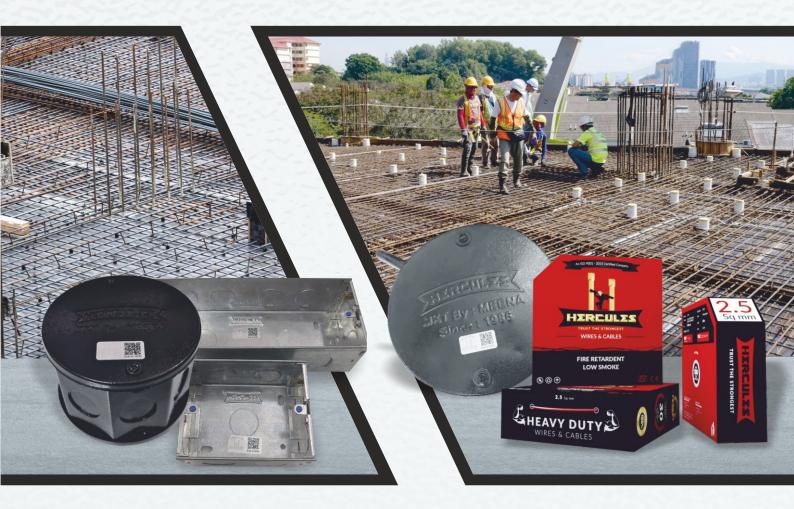

## **CONCEALED BOX GI**

HERCULES concealed box are made from GI/GP SHEET, 20 gauge thickness with Premium powder Coating which is scratch nd Rust proof (for extra long life)

| Name of Prod  | uct | HSN Code | Size |
|---------------|-----|----------|------|
| Fan Box (G.I) |     | -        | -    |

## **Wires & Cables**

ISI safety at its best with the flame resistant and heat retardant cables with a suitable to bear temperature up to 90 degree Celsius, Super GEC Cables offer better insulation and are capable of carrying higher current and ensure better electrical and mechanical performance at higher temperature.