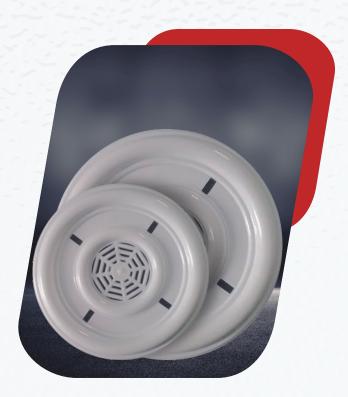

Fan Sheet Round Sheet

| Name of Product | HSN Code | Size |
|-----------------|----------|------|
| Round Sheet     | 3917     | -    |
| Fan Sheet       | 3917     | -    |

**Deep Junction Box** 

Ctube 3-Way Deep Junction Boxes are enclosure housing electrical connections and used to join electrical conduit so that the cables can go 3 ways. They protect the electrical connections from the weather, as well as protect people from accidental electric shocks.