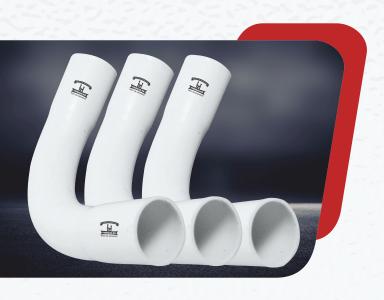

#### **PVC BAND**

With sincerity and hard work of our adept experts, we have carved a niche for ourselves in this domain by offering PVC Pipe Bend. The offered pipe bends are widely used at several industries, buildings and homes for housing electric wires and cables.

| Name of Product  | HSN Code | Size |
|------------------|----------|------|
| Medium Long Band | 3917     | 25mm |
| Heavy Long Band  | 3917     | 25mm |