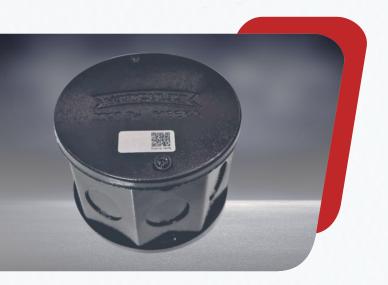

## **JUNCTION BOX**

junction boxes are widely used in ceilings, under floors or concealed behind an access panel particularly in domestic or commercial buildings. The offered junction boxes are ideal for all sorts of electrical junctions and are also used for concealing in one box.